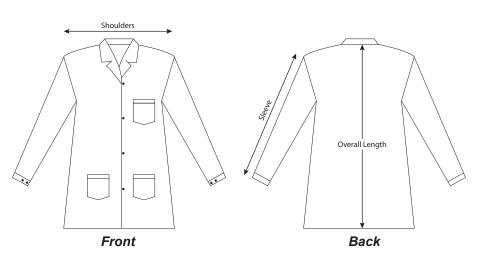

## **Jacket Size Chart (Tolerance ±0.39")**

| Measurment     | XS     | S     | M      | L      | XL     | 2XL    | 3XL   | 4XL    | 5XL    | 6XL    | 7XL   | 8XL    | 9XL    |
|----------------|--------|-------|--------|--------|--------|--------|-------|--------|--------|--------|-------|--------|--------|
| Overall Length | 30"    | 30.5" | 30.5"  | 30.5"  | 31"    | 31.25" | 32"   | 32.25" | 33"    | 33"    | 33"   | 33.5"  | 33.5"  |
| Shoulders      | 17.5"  | 18"   | 19"    | 20.25" | 21.25" | 23.5"  | 25.5" | 26.5"  | 27.75" | 28.75" | 30.5" | 31.75" | 33.25" |
| Sleeve         | 18.75" | 23.5" | 24.25" | 24.25" | 24.25" | 24.5"  | 25"   | 25.25" | 25.25" | 25.5"  | 25.5" | 26"    | 26"    |