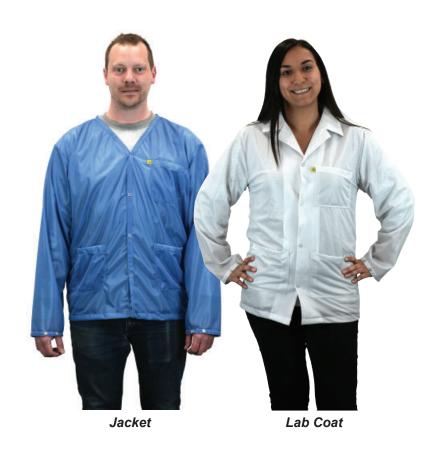

# **Premium ESD Jackets & Lab Coats**

#### **Features**

- 90% Polyester/10% Carbon Fiber fabric weighs 2.43 oz./sq. yd.
- Reliable continuity to 100 washings if manufacturer guidelines are followed
- Complete with yellow static-barrier label and laundry instructions
- Embroidery or sublimation printing is available in many colors
- · Standard sizes available from XS-9XL
- · Custom sizes available; allow 3-4 weeks

#### **Specifications**

- Garment performs to 10<sup>6-7</sup> Ohms/sq. yd. at 41% RH
- · Snaps included in both armpits
- Meets ANSI-ESD S20.20-2014 guidelines
- Compatible with Cleanroom Class 100,000 (ISO Class 8) environments