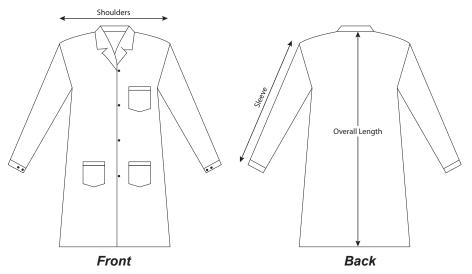

# **Jacket Size Chart (Tolerance ±0.39")**

| _ |                |        |       |        |        |        |        |       |        |        |        |       |        |        |
|---|----------------|--------|-------|--------|--------|--------|--------|-------|--------|--------|--------|-------|--------|--------|
|   | Measurment     | XS     | S     | M      | L      | XL     | 2XL    | 3XL   | 4XL    | 5XL    | 6XL    | 7XL   | 8XL    | 9XL    |
|   | Overall Length | 37"    | 37"   | 37.5"  | 37.5"  | 38"    | 38.25" | 39"   | 39.25" | 40"    | 40"    | 40"   | 40.5"  | 40.5"  |
|   | Shoulders      | 17.5"  | 18"   | 19"    | 20.25" | 21.25" | 23.5"  | 25.5" | 26.5"  | 27.75" | 28.75" | 30.5" | 31.75" | 33.25" |
|   | Sleeve         | 18.75" | 23.5" | 24.25" | 24.25" | 24.25" | 24.5"  | 25"   | 25.25" | 25.25" | 25.5"  | 25.5" | 26"    | 26"    |