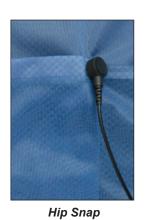

#### **Specifications**

- Garment performs to 10<sup>6-7</sup> Ohms/sq. yd. at 41% RH
- · Snaps included in both armpits
- Meets ANSI-ESD S20.20-2014 guidelines
- Compatible with Cleanroom Class 100,000 (ISO Class 8) environments