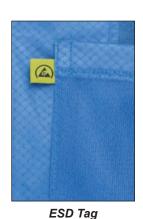

#### **Features**

- 90% Polyester/10% Carbon Fiber fabric weighs 2.43 oz./sq. yd.
- Reliable continuity to 100 washings if manufacturer guidelines are followed
- Complete with yellow static-barrier label and laundry instructions
- Embroidery or sublimation printing is available in many colors
- · Standard sizes available from XS-9XL
- · Custom sizes available; allow 3-4 weeks